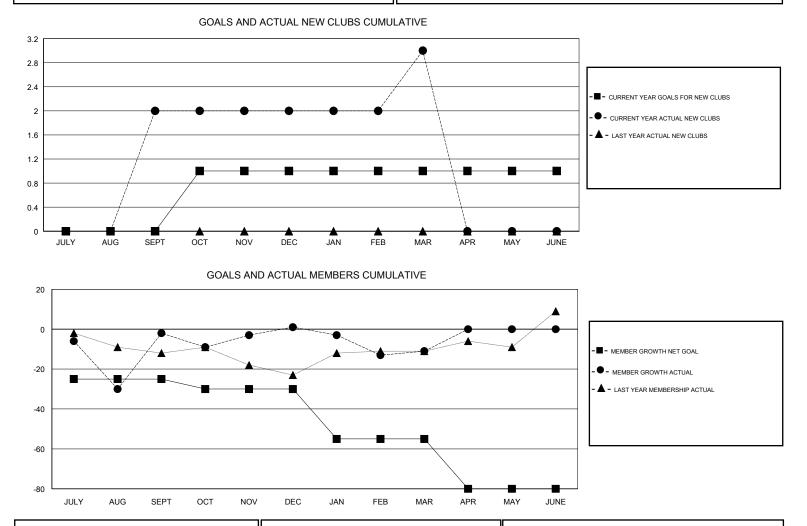

## LOCATION PENNSYLVANIA

GMT CA

| Clubs<br>RESULTS FOR 2017-2018 |   |   |   | Members<br>RESULTS FOR 2017-2018 |     |    |    |
|--------------------------------|---|---|---|----------------------------------|-----|----|----|
|                                |   |   |   |                                  |     |    |    |
| JULY/AUG/SEPT                  | 0 | 2 | 0 | JULY/AUG/SEPT                    | -25 | 73 | 74 |
| OCT/NOV/DEC                    | 1 | 0 | 0 | OCT/NOV/DEC                      | -5  | 38 | 33 |
| JAN/FEB/MAR                    | 0 | 1 | 0 | JAN/FEB/MAR                      | -25 | 69 | 76 |
| APR/MAY/JUNE                   | 0 | 0 | 0 | APR/MAY/JUNE                     | -25 | 0  | 0  |